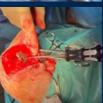

On top of this we now have the new locking adapter. This screws into a 3.5mm Locking/Evolox plate and allows you to use a 2.4mm or 2.7mm screw in any 3.5mm plates polyaxially.

It also has a slot on the washer to allow you to remove it for any reason.