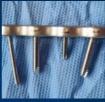

The Complete kit is available preloaded with a full set of the hybrid screws in a premium box along with 2 of the Locking adapters and one of each required Locking drill Guides.

| Order Code               | Description                                                 | RRP       |
|--------------------------|-------------------------------------------------------------|-----------|
| PM-RACK-<br>HYBRID-LOCK  | Empty Hybrid<br>Premium Screw<br>Rack                       | £300.00   |
| KIT-RACK-<br>HYBRID-LOCK | Full Hybrid<br>Screw Washer<br>kit in Premium<br>Screw Rack | £2,000.00 |
| LOC-AD-35-2427           | Locking Adapter -3.5mm down to 2.4/2.7mm                    | £20.00    |