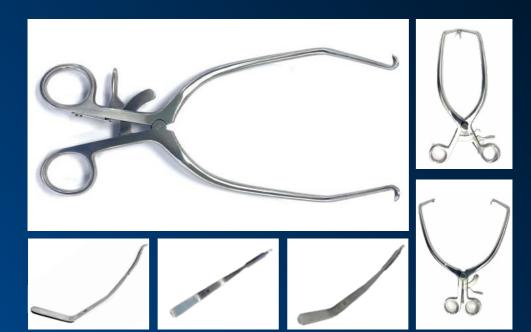

## Hip Replacement Instruments

"The pointed deep reach Gelpis in combination with the fine bent Hohmann retractor allow fantastic exposure of the acetabulum during total hip replacement. This facilitates accurate reaming of the acetabulum with only a single assistant. Another set of great custom instruments from N2"