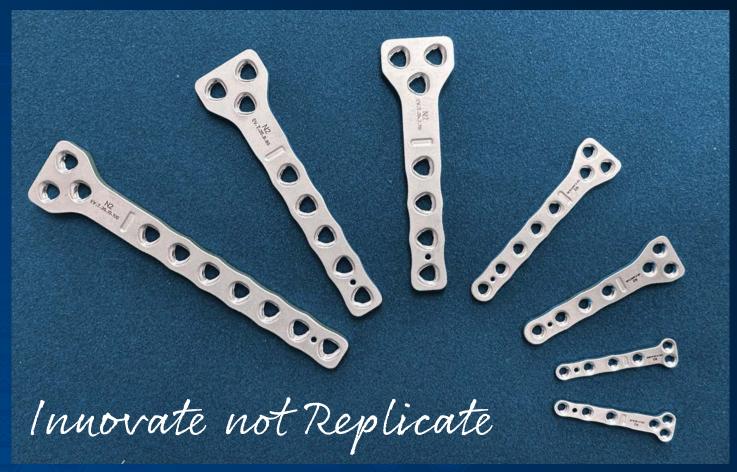

## T-Plates with Locking and Evolox®

| Order Code     | Description                   | Length    | RRP    |
|----------------|-------------------------------|-----------|--------|
| LPL-T-20-5-35  | T-Plate Locking 2.0mm 2+3     | 35mm Long | £65.00 |
| LPL-T-20-6-35X | T-Plate Locking 2.0mm 2+4     | 35mm Long | £65.00 |
| EV-T-2427-7-48 | T-Plate Evolox® 2.4/2.7mm 3+4 | 48mm Long | £70.00 |
| EV-T-2427-8-55 | T-Plate Evolox® 2.4/2.7mm 3+5 | 55mm Long | £75.00 |
| EV-T-35-7-70   | T-Plate Evolox® 3.5mm 3+4     | 70mm Long | £70.00 |
| EV-T-35-8-80   | T-Plate Evolox® 3.5mm 3+5     | 80mm Long | £80.00 |
| EV-T-35-10-100 | T-Plate Evolox® 3.5mm 3+7     | 80mm Long | £90.00 |

We are pleased to introduce the expansion of our Evolox® and Locking T Plates with emphasis of improving on current Implants.

Designed, Developed and Manufactured in the UK.

- Each Plate size can take the relevant ISO recognised Locking and Cortical Screws.
- Scalloped Edges for easier anatomical handling.
- Arthrodesis Wire hole to aid placement.
- Grooved Feature for Plate Clamping.
- Evolox® for Poly-axial Locking for better pull-out resistance and Secure Fixation.
- Can be contoured.

## **Veterinary Supplies**

LPL-T-20-5-35

LPL-T-20-6-35X

EV-T-2427-7-48

- Made with Human Grade Stainless Steel to ISO 5832-1.
- Non-Reflective surface.
- 2mm Plate will take either 2mm Cortical, 2mm Locking or 2.2mm Cancellous.
- ◆ 2.4mm/2.7mm will take 2.4/2.7 Cortical, 2.4/2.7 Locking and 3mm Cancellous.
- 3.5mm will take either 3.5mm Cortical, 3.5mm Locking or 4.0mm Cancellous.
- Can be used with N2's Hybrid Locking Screws where Bone Stock is Limited.

EV-T-2427-8-55

EV-T-35-7-70

EV-T-35-8-80

EV-T-35-10-100

Drawings at 1:1 scale

- ⊕ www.n2-uk.com
- **a** +44 (0)23 9323 3265
- @n2ukcom
- f www.facebook.com/n2ukltd
- sales@n2-uk.com
- office@n2-uk.com for orders